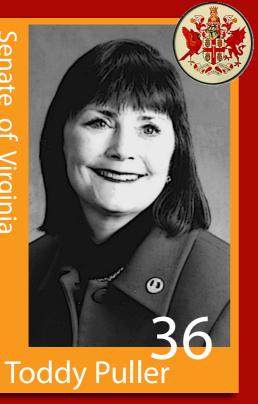

#### **Toddy Puller** D - 36th District

Team: Senate

Position: Democrat

Member Since: 2000

District: Fairfax County (part); Prince William County (part); Stafford County (part)

Hometown: Cedar Rapids, IA

Contact Info: 703.765.1150 district36@senate.virginia.gov