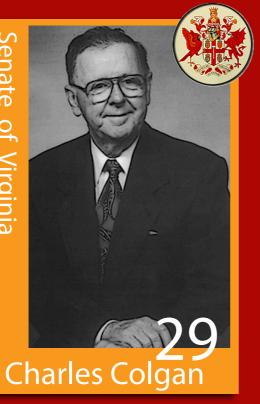

#### **Charles Colgan** D - 29th District

Team: Senate

Position: Democrat

Member Since: 1976

District: Manassas City; Manassas Park City; Prince William County (part)

Hometown: Frostburg, MD

Contact Info: 703.368.0300 district29@senate.virginia.gov