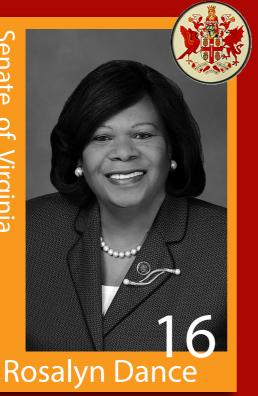

#### Rosalyn Dance D - 16th District

Team: Senate

Position: Democrat

Member Since: November 24, 2014

District: Chesterfield County (part); Dinwiddie County (part); Hopewell City; Petersburg City; Prince George County (part); Richmond City (part)

Hometown: Chesterfield, VA

Occupation: Health care administrator and registered nurse (retired)

Contact Info: 804.862.2922 district16@senate.virginia.gov