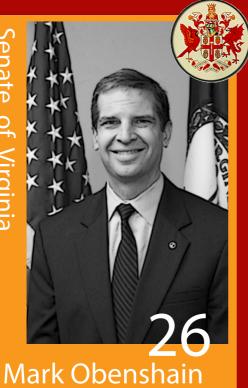

#### Mark Obenshain R - 26th District

Team: Senate

Position: Republican

Member Since: 2004

District: Harrisonburg City; Page County; Rappahannock County; Rockingham County (part); Shenandoah County; Warren County

Hometown: Richmond, VA

Occupation: Attorney

Contact Info: 540.437.1451 district26@senate.virginia.gov