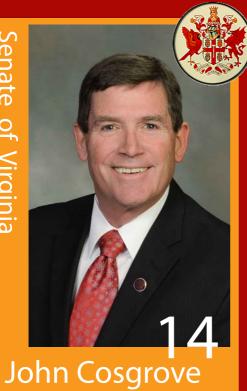

### John Cosgrove R - 14th District

Team: Senate

**Position: Republican** 

Member Since: 2013

District: Chesapeake City (part); Franklin City (part); Isle of Wight County (part); Portsmouth City (part); Southampton County (part); Suffolk City (part); Virginia Beach City (part)

Hometown: Montgomery, AL

**Occupation: Electronics Engineer** 

Contact Info: 757.547.3422 district14@senate.virginia.gov